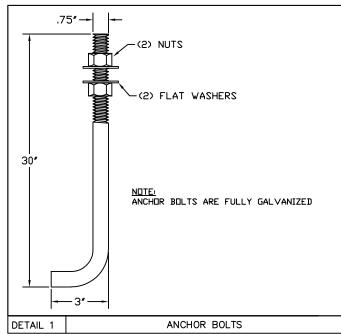

| П |                                                         |                                                             |  |
|---|---------------------------------------------------------|-------------------------------------------------------------|--|
| l | COMPONENT                                               | SPECIFICATION                                               |  |
|   | POLE SHAFT<br>MISC. STEEL<br>ANCHOR BOLTS<br>BASE PLATE | ASTM A500 GR.B<br>ASTM A36<br>ASTM F1554 GR. 55<br>ASTM A36 |  |