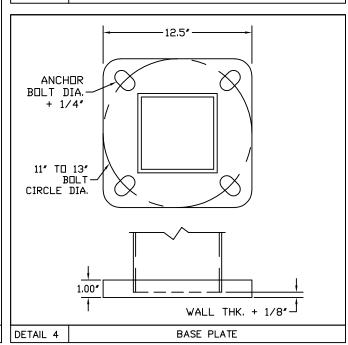

| П |                                                         |                                                             |  |
|---|---------------------------------------------------------|-------------------------------------------------------------|--|
| l | COMPONENT                                               | SPECIFICATION                                               |  |
|   | POLE SHAFT<br>MISC. STEEL<br>ANCHOR BOLTS<br>BASE PLATE | ASTM A500 GR.B<br>ASTM A36<br>ASTM F1554 GR. 55<br>ASTM A36 |  |