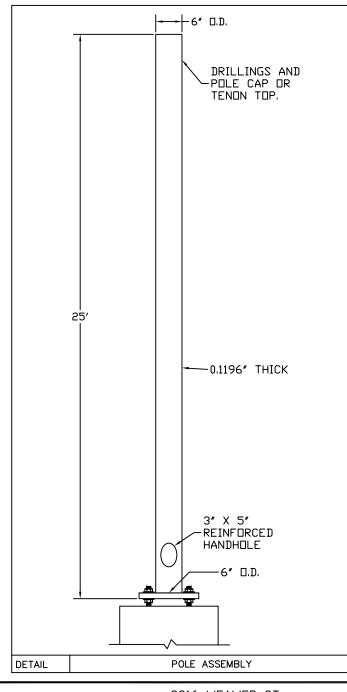

| П |                                                         |                                                             |  |
|---|---------------------------------------------------------|-------------------------------------------------------------|--|
| l | COMPONENT                                               | SPECIFICATION                                               |  |
|   | POLE SHAFT<br>MISC. STEEL<br>ANCHOR BOLTS<br>BASE PLATE | ASTM A500 GR.B<br>ASTM A36<br>ASTM F1554 GR. 55<br>ASTM A36 |  |

## **GENERAL NOTES:**

FINISH:

☐ GALVANIZED

☐ PAINTED

- 1. ALL HARDWARE TO BE GALVANIZED TO ASTM A153.
- 2. POLE ASSEMBLY TO BE GALVANIZED TO ASTM A123.
- 3. ALL WELDING TO CONFORM TO AWS D1.1 MOST RECENT EDITION.
- 4. DESIGN INCORPORATE GUST FACTOR PER REF CODE.
- 5. REFER TO GENERAL INSTALLATION INSTRUCTIONS PRIOR TO ASSEMBLY. WIND SPEED: