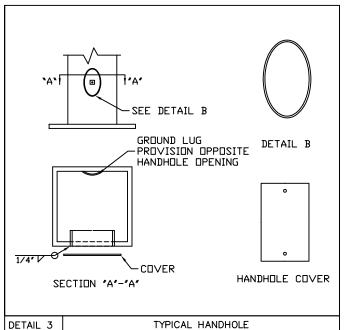

| П |                                                         |                                                             |  |
|---|---------------------------------------------------------|-------------------------------------------------------------|--|
| l | COMPONENT                                               | SPECIFICATION                                               |  |
|   | POLE SHAFT<br>MISC. STEEL<br>ANCHOR BOLTS<br>BASE PLATE | ASTM A500 GR.B<br>ASTM A36<br>ASTM F1554 GR. 55<br>ASTM A36 |  |