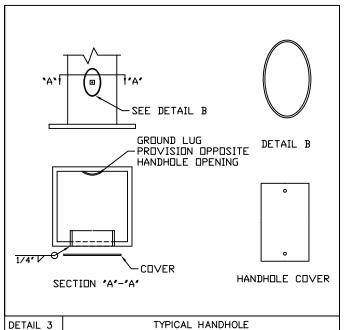

| POLE SHAFT ASTM A500 G                                             |  |
|--------------------------------------------------------------------|--|
| MISC. STEEL ASTM A36 ANCHOR BOLTS ASTM F1554 C BASE PLATE ASTM A36 |  |

## **GENERAL NOTES:**

FINISH:

- 1. ALL HARDWARE TO BE GALVANIZED TO ASTM A153.
- 2. POLE ASSEMBLY TO BE GALVANIZED TO ASTM A123.
- 3. ALL WELDING TO CONFORM TO AWS D1.1 MOST RECENT EDITION.
- 4. DESIGN INCORPORATE GUST FACTOR PER REF CODE.
- 5. REFER TO GENERAL INSTALLATION INSTRUCTIONS PRIOR TO ASSEMBLY. WIND SPEED:

| GALVANIZED     |         |         |              | AASHTO LTS 3 |     |
|----------------|---------|---------|--------------|--------------|-----|
| PAINTED        | 90 MPH  | 120 MPH | $\mathbf{M}$ | AASHTO LTS 6 | DSA |
| PAINTED & GALV | 100 M