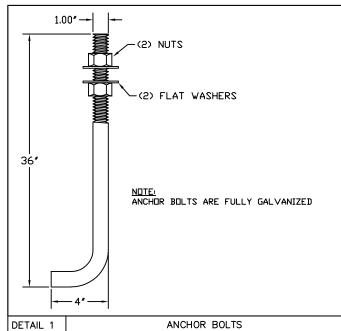

| POLE SHAFT ASTM A500 G                                             |  |
|--------------------------------------------------------------------|--|
| MISC. STEEL ASTM A36 ANCHOR BOLTS ASTM F1554 C BASE PLATE ASTM A36 |  |