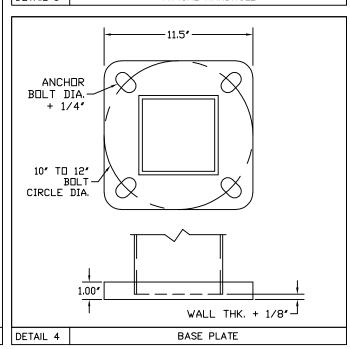

| POLE SHAFT ASTM A500 G                                             |  |
|--------------------------------------------------------------------|--|
| MISC. STEEL ASTM A36 ANCHOR BOLTS ASTM F1554 C BASE PLATE ASTM A36 |  |

## **GENERAL NOTES:**

FINISH:

- 1. ALL HARDWARE TO BE GALVANIZED TO ASTM A153.
- 2. POLE ASSEMBLY TO BE GALVANIZED TO ASTM A123.
- 3. ALL WELDING TO CONFORM TO AWS D1.1 MOST RECENT EDITION.
- 4. DESIGN INCORPORATE GUST FACTOR PER REF CODE.
- 5. REFER TO GENERAL INSTALLATION INSTRUCTIONS PRIOR TO ASSEMBLY. WIND SPEED:

| GALVANIZED     |         |         |              | AASHTO LTS 3 |     |
|----------------|---------|---------|--------------|--------------|-----|
| PAINTED        | 90 MPH  | 120 MPH | $\mathbf{M}$ | AASHTO LTS 6 | DSA |
| PAINTED & GALV | 100 MPH