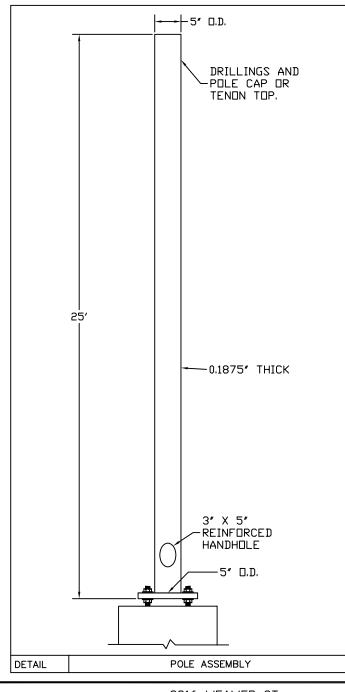

| POLE SHAFT ASTM A500 G                                             |  |
|--------------------------------------------------------------------|--|
| MISC. STEEL ASTM A36 ANCHOR BOLTS ASTM F1554 C BASE PLATE ASTM A36 |  |

## **GENERAL NOTES:**

FINISH:

- 1. ALL HARDWARE TO BE GALVANIZED TO ASTM A153.
- 2. POLE ASSEMBLY TO BE GALVANIZED TO ASTM A123.
- 3. ALL WELDING TO CONFORM TO AWS D1.1 MOST RECENT EDITION.
- 4. DESIGN INCORPORATE GUST FACTOR PER REF CODE.
- 5. REFER TO GENERAL INSTALLATION INSTRUCTIONS PRIOR TO ASSEMBLY. WIND SPEED: