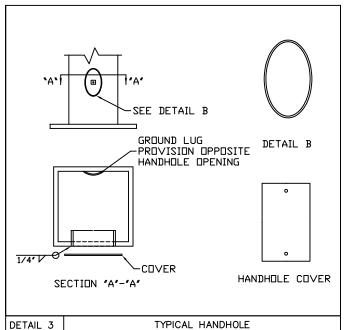

| COMPONENT                                      | SPECIFICATION                                               |  |  |  |  |  |
|------------------------------------------------|-------------------------------------------------------------|--|--|--|--|--|
| POLE SHAFT MISC. STEEL ANCHOR BOLTS BASE PLATE | ASTM A500 GR.B<br>ASTM A36<br>ASTM F1554 GR. 55<br>ASTM A36 |  |  |  |  |  |

## **GENERAL NOTES:**

FINISH:

☐ GALVANIZED

- 1. ALL HARDWARE TO BE GALVANIZED TO ASTM A153.
- 2. POLE ASSEMBLY TO BE GALVANIZED TO ASTM A123.
- 3. ALL WELDING TO CONFORM TO AWS D1.1 MOST RECENT EDITION.
- 4. DESIGN INCORPORATE GUST FACTOR PER REF CODE.
- 5. REFER TO GENERAL INSTALLATION INSTRUCTIONS PRIOR TO ASSEMBLY. WIND SPEED: