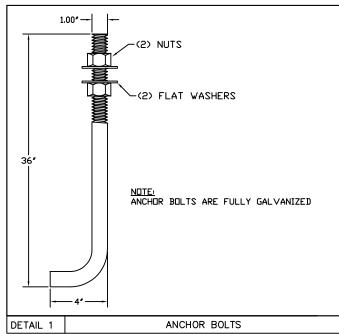

| COMPONENT                                      | SPECIFICATION                                               |  |  |  |  |  |
|------------------------------------------------|-------------------------------------------------------------|--|--|--|--|--|
| POLE SHAFT MISC. STEEL ANCHOR BOLTS BASE PLATE | ASTM A500 GR.B<br>ASTM A36<br>ASTM F1554 GR. 55<br>ASTM A36 |  |  |  |  |  |

## **GENERAL NOTES:**

FINISH:

☐ GALVANIZED

- 1. ALL HARDWARE TO BE GALVANIZED TO ASTM A153.
- 2. POLE ASSEMBLY TO BE GALVANIZED TO ASTM A123.
- 3. ALL WELDING TO CONFORM TO AWS D1.1 MOST RECENT EDITION.
- 4. DESIGN INCORPORATE GUST FACTOR PER REF CODE.
- 5. REFER TO GENERAL INSTALLATION INSTRUCTIONS PRIOR TO ASSEMBLY. WIND SPEED: