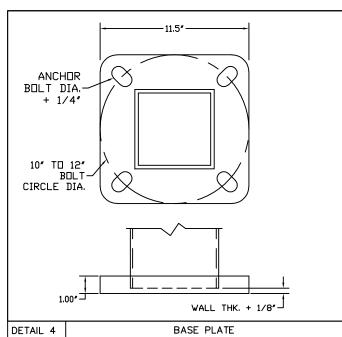

| COMPONENT                                      | SPECIFICATION                                               |  |  |  |  |  |
|------------------------------------------------|-------------------------------------------------------------|--|--|--|--|--|
| POLE SHAFT MISC. STEEL ANCHOR BOLTS BASE PLATE | ASTM A500 GR.B<br>ASTM A36<br>ASTM F1554 GR. 55<br>ASTM A36 |  |  |  |  |  |

## **GENERAL NOTES:**

FINISH:

☐ GALVANIZED

- 1. ALL HARDWARE TO BE GALVANIZED TO ASTM A153.
- 2. POLE ASSEMBLY TO BE GALVANIZED TO ASTM A123.
- 3. ALL WELDING TO CONFORM TO AWS D1.1 MOST RECENT EDITION.
- 4. DESIGN INCORPORATE GUST FACTOR PER REF CODE.
- 5. REFER TO GENERAL INSTALLATION INSTRUCTIONS PRIOR TO ASSEMBLY. WIND SPEED: