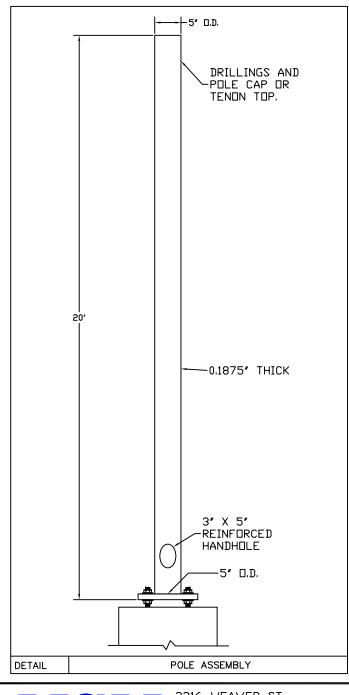

| COMPONENT                                      | SPECIFICATION                                               |  |  |  |  |  |
|------------------------------------------------|-------------------------------------------------------------|--|--|--|--|--|
| POLE SHAFT MISC. STEEL ANCHOR BOLTS BASE PLATE | ASTM A500 GR.B<br>ASTM A36<br>ASTM F1554 GR. 55<br>ASTM A36 |  |  |  |  |  |

## **GENERAL NOTES:**

FINISH:

☐ GALVANIZED

- 1. ALL HARDWARE TO BE GALVANIZED TO ASTM A153.
- 2. POLE ASSEMBLY TO BE GALVANIZED TO ASTM A123.
- 3. ALL WELDING TO CONFORM TO AWS D1.1 MOST RECENT EDITION.
- 4. DESIGN INCORPORATE GUST FACTOR PER REF CODE.
- 5. REFER TO GENERAL INSTALLATION INSTRUCTIONS PRIOR TO ASSEMBLY. WIND SPEED: